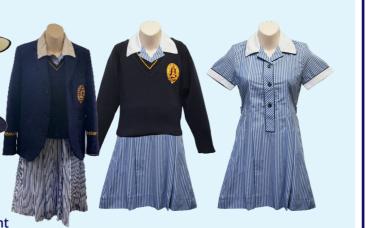

#### Summer Dress

- Navy V neck pullover
- College summer dress
- Mid length white socks
- Black leather school shoes
- College blazer
- Hat College straw hat (formal) and navy broad brimmed cotton hat (sport uniform)

The summer dress must sit at mid knee with the jumper on. Students may wear the blazer or jumper as the outer garment

with the summer dress. Socks should sit mid-calf. Regulation hats are to be worn to and from school and at recess and lunchtimes. Girls may also wear Summer Shorts as per the uniform above.

#### Winter Pinafore/Skirt

- Navy V neck pullover
- College winter pinafore or skirt
- Mid blue long sleeved school shirt College tie
- Navy tights or plain navy long socks
- Black leather school shoes
- College blazer

The winter uniform is skirt to mid calf, shirt, tie, jumper and navy tights. Blazer is to be worn to and from school. Girls may also wear Winter Pants as per the uniform above.