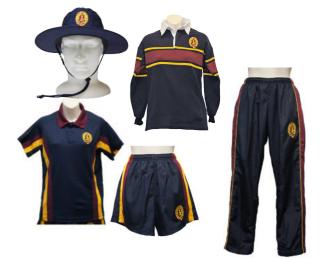

### SPORTS UNIFORM

- College navy sports shorts
- College polo shirt
- House coloured polo shirt for House competitions and House Friday
- College rugby jumper
- College track pants
- Navy broad-brimmed cotton hats
- Runners white sport socks
- Regulation navy bathers (optional for Preps)
- Outer shell Jacket (optional)
- Woolen sports jumper