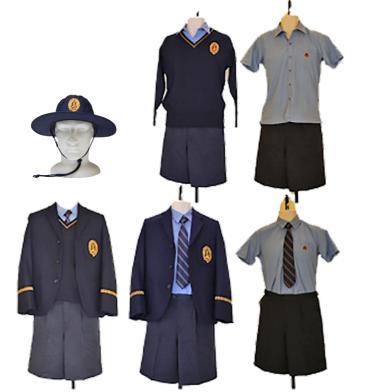

#### Summer Shorts

- Navy V neck pullover
- Mid blue school shirt long or short sleeve (with College crest)
- College tie (should be worn with a blazer)
- Mid length navy walk socks
- Black leather school shoes
- College blazer
- Hat navy broad brimmed cotton hat

The summer shirt is designed to be worn with or without the school tie. If students choose to wear the tie, the blazer must be worn to and from school. If they wear just the shirt, they can opt to wear the jumper as the outer garment to and from school. The shirt must not be visible below the jumper. Socks should sit at mid-calf. Regulation hats are to be worn to and from school and at recess and lunchtimes.

#### Winter pants

- College navy V neck pullover
- College grey trouser
- College mid blue long sleeved school shirt
- College tie
- Navy socks
- Black leather school shoes
- College blazer

Winter uniform is long grey pants, shirt, tie and jumper. Blazers are to be worn to and from school.

### SPORTS UNIFORM

- College navy sports shorts
- College polo shirt
- House coloured polo shirt for House competitions and House Friday
- College rugby jumper
- College track pants
- Navy broad-brimmed cotton hats
- Runners white sport socks
- Regulation navy bathers (optional for Preps)
- Outer shell Jacket (optional)
- Woolen sports jumper