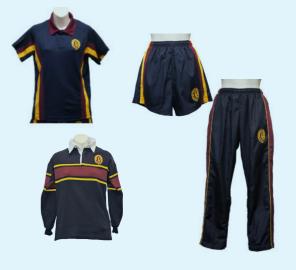

### SPORTS UNIFORM

- College navy sports shorts
- College polo shirt
- House coloured polo shirt for House competitions and House Friday
- College rugby jumper
- College track pants
- Navy broad-brimmed cotton hats
- Runners white sport socks
- Regulation navy bathers (optional for Preps)
- Outer shell Jacket (optional)
- Woolen sports jumper