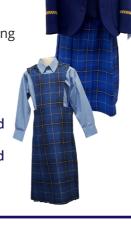

#### Winter Pinafore/Skirt

- Navy V neck pullover
- College winter pinafore or skirt
- Mid blue long sleeved school shirt College tie
- Navy tights or plain navy long socks
- Black leather school shoes
- College blazer

The winter uniform is skirt to mid calf, shirt, tie, jumper and navy tights. Blazer is to be worn to and from school. Girls may also wear Winter Pants as per the uniform above.