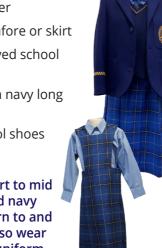

#### Winter Pinafore/Skirt

- Navy V neck pullover
- College winter pinafore or skirt
- Mid blue long sleeved school shirt College tie
- Navy tights or plain navy long socks
- Black leather school shoes
- College blazer

The winter uniform is skirt to mid calf, shirt, tie, jumper and navy tights. Blazer is to be worn to and from school. Girls may also wear Winter Pants as per the uniform above.